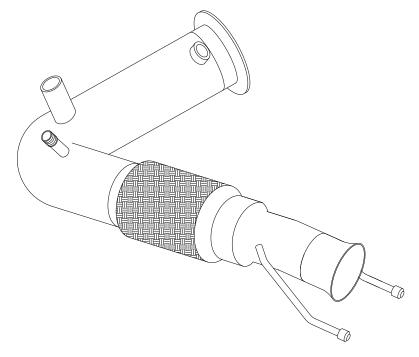

Estimated Fitting Time: 4 Hours

| NO. | PART NO. | DESCRIPTION     | QTY |
|-----|----------|-----------------|-----|
| 1   | 816BM    | De-cat downpipe | 1   |

NOTE: ENSURE SCORPION SYSTEM IS CLEAR OF MOVING PARTS AND ALL ORIGINAL FUNCTIONS WORK CORRECTLY.